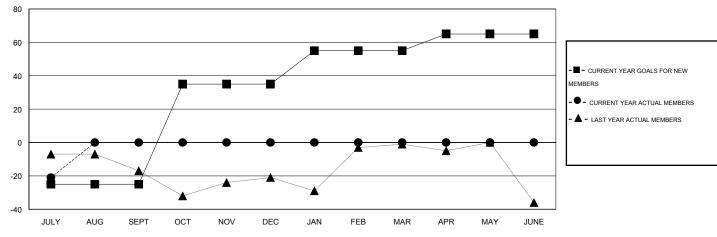

#### GOALS AND ACTUAL MEMBERS CUMULATIVE

| DROPPED CLUBS: 0  DROPPED MEMBERS |              | 2 CLUBS OF 44 ADDED 1 OR MORE<br>NEW MEMBERS | GENDER DISTRIBUTION  MALE 1,011 (81.34  FEMALE 232 (18.66% | •         |
|-----------------------------------|--------------|----------------------------------------------|------------------------------------------------------------|-----------|
| DECEASED  CLUB CANCELLED  OTHER   | 2<br>0<br>21 | CLICK HERE FOR HEALTH. ASSESSMENT DATA       | FAMILY UNIT MEMBERS HEAD OF HOUSEHOLD                      | 187<br>92 |
| TOTAL                             | 23           |                                              | NON-HEAD OF HOUSEHOLD                                      | 95        |

## **LOCATION ONTARIO**

 $\mathsf{GMT}\;\mathsf{CA}\;2$ 

|                       |                  | Clubs     |                  |                  | Members               |                    |                                     |                    |                  |
|-----------------------|------------------|-----------|------------------|------------------|-----------------------|--------------------|-------------------------------------|--------------------|------------------|
| RESULTS FOR 2015-2016 |                  |           |                  |                  | RESULTS FOR 2015-2016 |                    |                                     |                    |                  |
| QUARTER               | NEW CLUB<br>GOAL | NEW CLUBS | DROPPED<br>CLUBS | NET<br>GAIN/LOSS | QUARTER               | NEW MEMBER<br>GOAL | CHARTER AND<br>NEW MEMBERS<br>ADDED | DROPPED<br>MEMBERS | NET<br>GAIN/LOSS |
| JULY/AUG/SEPT         | 0                | 0         | 0                | 0                | JULY/AUG/SEPT         | -25                | 2                                   | 23                 | -21              |
| OCT/NOV/DEC           | 1                | 0         | 0                | 0                | OCT/NOV/DEC           | 60                 | 0                                   | 0                  | 0                |
| JAN/FEB/MAR           | 0                | 0         | 0                | 0                | JAN/FEB/MAR           | 20                 | 0                                   | 0                  | 0                |
| APR/MAY/JUNE          | 0                | 0         | 0                | 0                | APR/MAY/JUNE          | 10                 | 0                                   | 0                  | 0                |